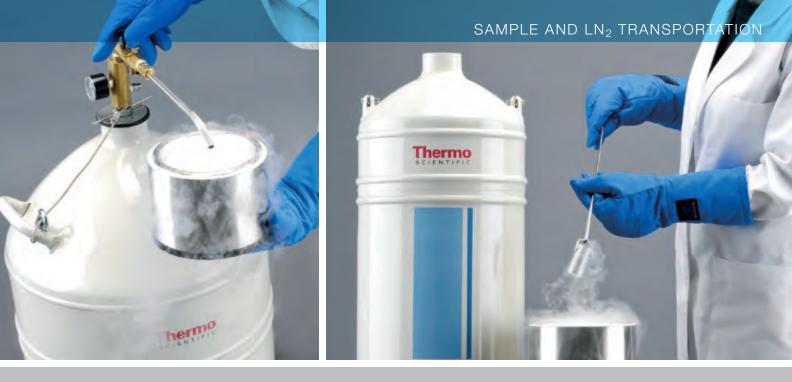

## Thermo Scientific Liquid Nitrogen Transfer Vessels

Designed for storing and dispensing small amounts of liquid nitrogen, our Thermo Series includes four models with capacities from 5 to 32 L.

- Designed to bring liquid nitrogen to other cryo vessels
- Lightweight aluminum design and small neck opening insures ease of handling and low static evaporation rates
- Compact Thermo 5 and 10 dewars feature a convenient handle for pouring and for use in applications where only small quantities of liquid nitrogen are needed
- Thermo 10, 20 and 30 can be fitted with an optional self-pressurized withdrawal device to easily dispense LN<sub>2</sub> without pouring
- Available accessories
  - Withdrawal device
  - 12 mL dipper
  - Roller base

## **convenient** LN<sub>2</sub> transfer