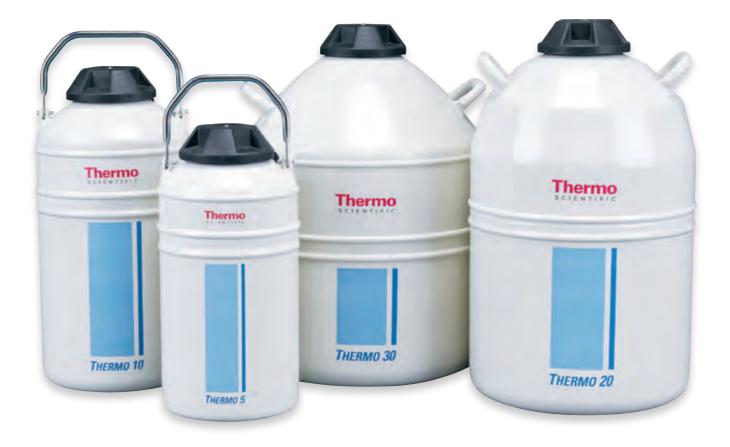

## Thermo Scientific Liquid Nitrogen Transfer Vessels

Designed for storing and dispensing small amounts of liquid nitrogen, our Thermo Series includes four models with capacities from 5 to 32 L.

- Designed to bring liquid nitrogen to other cryo vessels
- Lightweight aluminum design and small neck opening insures ease of handling and low static evaporation rates
- Compact Thermo 5 and 10 dewars feature a convenient handle for pouring and for use in applications where only small quantities of liquid nitrogen are needed
- Thermo 10, 20 and 30 can be fitted with an optional self-pressurized withdrawal device to easily dispense LN<sub>2</sub> without pouring
- Available accessories
  - Withdrawal device
  - 12 mL dipper
  - Roller base

## > Thermo Scientific LN<sub>2</sub> Storage Vessels

|                                                  | Thermo 5                    | Thermo 10                    | Thermo 20                   | Thermo 30                   |
|--------------------------------------------------|-----------------------------|------------------------------|-----------------------------|-----------------------------|
| Model No.                                        | TY509X1                     | TY509X2                      | TY509X3                     | TY509X4                     |
| LN <sub>2</sub> capacity (liters)                | 5                           | 10                           | 20                          | 32                          |
| Static holding time (days)                       | 33.3                        | 55.6                         | 111                         | 145                         |
| Neck diameter: in. (cm)                          | 2.2 (5.6)                   | 2.2 (5.6)                    | 2 (5.0)                     | 2.5 (6.4)                   |
| Exterior dimensions: Diameter x height: in. (cm) | 8.8 x 18.2<br>(22.4 x 46.2) | 10.3 x 21.5<br>(26.2 x 54.6) | 8.8 x 18.2<br>(36.8 x 62.7) | 8.8 x 18.2<br>(43.2 x 61.2) |
| Shipping weight                                  | 12 lbs. / 5.5 kg            | 14 lbs. / 6.4 kg             | 24 lbs. / 10.9 kig          | 30 lbs. / 13.6 kg           |