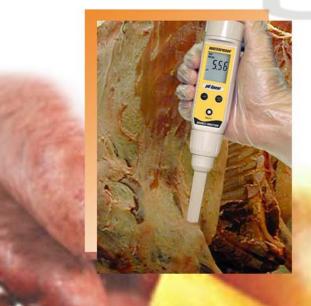

# In the second se

Tester with tough spear tip electrode, ±0.01 pH Accuracy

WATERPROOF

MEAS

IIH Spear

DOUBLE IUNCTION

pH is one of the key parameters measured in food processing. The Eutech waterproof pH Spear with tough, spear tip open pore sensor is a rugged, user-friendly tester ideal for direct measurement of solid or semi-solid samples such as chéese, meats, fruits, bread and other similar samples.

# **TOUGH, OPEN PORE SPEAR TIP ELECTRODE**

Durable glass spear tip electrode, enclosed in a resilient engineered plastic body is ideal for piercing solid or semi-solid food samples in direct measurement.