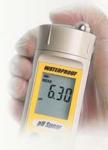

# In the second se

Tester with tough spear tip electrode, ±0.01 pH Accuracy

WATERPROOF

MEAS

IIH Spear

DOUBLE IUNCTION

pH is one of the key parameters measured in food processing. The Eutech waterproof pH Spear with tough, spear tip open pore sensor is a rugged, user-friendly tester ideal for direct measurement of solid or semi-solid samples such as chéese, meats, fruits, bread and other similar samples.

More importantly, the pH Spear is an easy-to-clean, fuss-free pH tester specially designed for the food professional.

LARGE SCREEN DISPLAY 27mm (H) x 21mm (W) large LCD display

makes it easy to read even if tester is held at a distance..